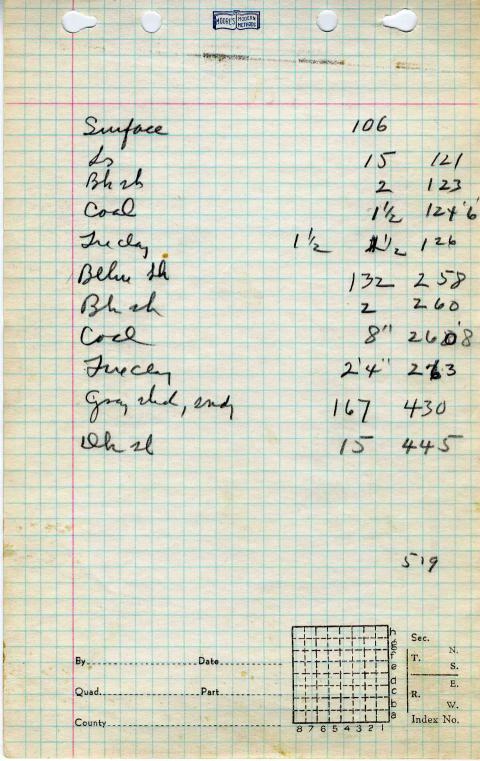

FREIGHT RATES SELLING PRICES AT MINE 2 2 Tou COAL LAND OWNED LEASED COST OF LAND OWNED LEASED ADDITIONAL NOTES

HELD IN FEE HELD IN FEE 0314

HOORE'S MODERN TRACK! and the particular 462 - 480 Sluben sold day ann to 492445 Int - Seffely 405-472 neurod shale calc -Thus has #5 472-3-Drkgny cale ely Cale- cago nod. cla. 473-5-Smool gray day fairly had 475-480 to about 485 Sandston & about 495 485 - 490 Soafet the clay 495-500 500 - 516 It you day become als so 510-51912 510- Dhyny shel wel bern nodal beening like at 517 No wal Sec. N. т. By ... Date. S. d E. Quad. Part\_ C R. ┼┼┥┥┥╸┾╶┼╺┦╸ b W. ╔╺┫╴┪╸┩╸┪╸┩╸┪ Index No. County 87654321