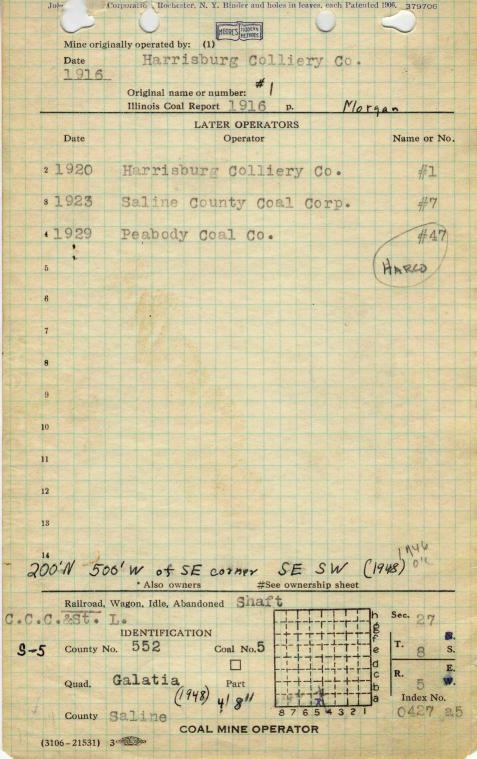

FORM 180

Peabody 47. Honeo#1

55

Mine Index

1

12 + 134

SPRINGFIELD



Sec. 27

T. 8 S. R. 5 E.

Index No.





| MODE'S MODERAL METHODS