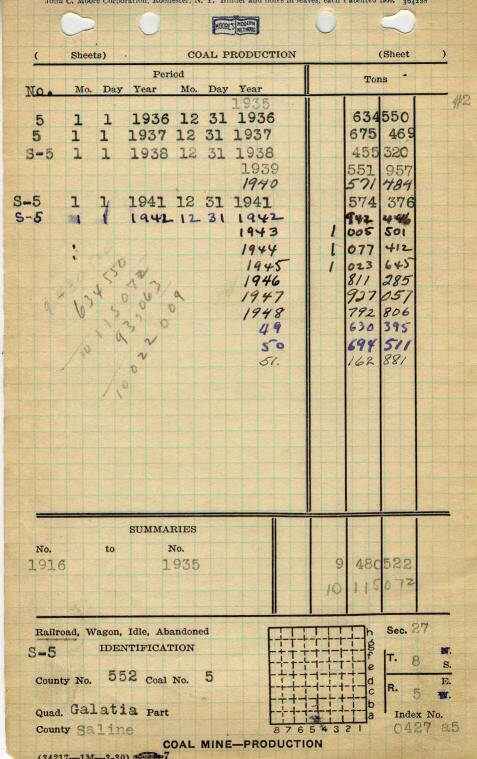

FORM 180

Peabody 47. Honeo#1

55

Mine Index

1

12 + 134

SPRINGFIELD



Sec. 27

T. 8 S. R. 5 E.

Index No.





| MODE'S MODERAL METHODS